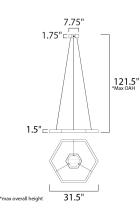

## **MEASUREMENTS**

BULB

CRI

DIMENSION : 31.5" L x 31.5" W x 1.5" H : 121.5" OAH MAX OAH CANOPY : 7.88" W x 1.78" H x 7.88" L HANGING WEIGHT : 6.4 lb LAMPING INPUT VOLTAGE : 120V LUMENS : 2,200 Rated (1,740 Del.) : 1 x 40W LED PCB Integrated , 40W Total BULB INCLUDED : (Integrated) DIMMABLE : Triac CL : 90+ CRI COLOR\_TEMP : 3000K