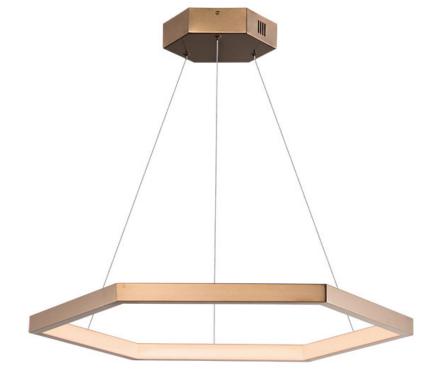

## **PRODUCT DESCRIPTION**

Hexagonal rings of multiple sizes are finished in beautiful Brushed Champagne. Perfectly suited to soft contemporary applications, these large scale sizes also work for commercial installations.

## FINISHES OPTION

Brushed Champagne (BCN)

MATERIAL Stainless Steel

RATINGS cETLus Dry Location