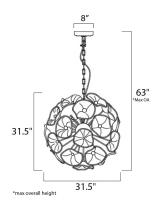

# **MEASUREMENTS**

DIMENSION : 31.5" W x 70.9" H

MAX OAH : 63" OAH

CANOPY : 8" W x 1" H x 8" L

HANGING WEIGHT : 25.4 lb