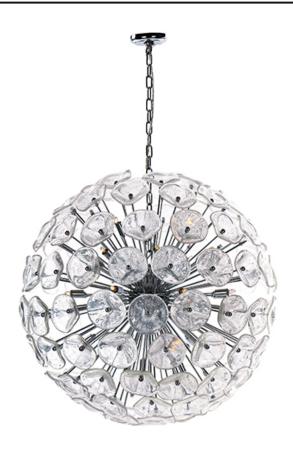

## PRODUCT DESCRIPTION

The Fiori Collection boasts of a contemporary design fused with historic craftsmanship. A floral sphere, comprised with hand formed Murano glass crystal petals, is eloquently designed in an amazing combination of glass and chrome while delivering an amazing glow of light. The result is a fixture that will definitely make a statement in any design space.