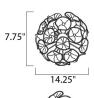

## **MEASUREMENTS**

DIMENSION : 14.25" W x 7.5" H x 7.5" Ext

MAX OAH : 5" W x 5" H : 4.75" W x 5" H CANOPY HANGING WEIGHT : 17.6 lb

LAMPING

INPUT VOLTAGE : 120V

LUMENS : 1,500 Rated

BULB : 3 x 40W Xenon G9, 120W Total