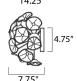

## **MEASUREMENTS**

DIMENSION : 14.25" W x 7.5" H x 7.5" Ext

MAX OAH : 5" W x 5" H : 4.75" W x 5" H CANOPY HANGING WEIGHT : 17.6 lb

LAMPING

INPUT VOLTAGE : 120V

LUMENS : 1,500 Rated

BULB : 3 x 40W Xenon G9, 120W Total