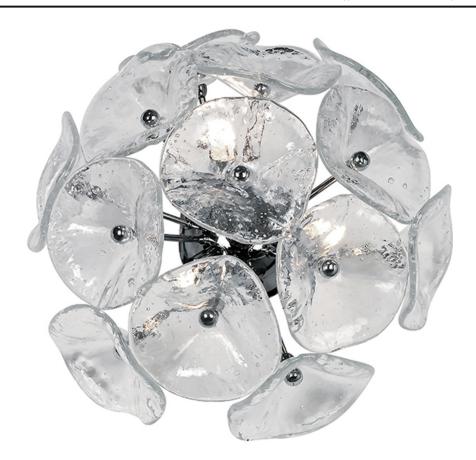

### **PRODUCT DESCRIPTION**

The Fiori Collection boasts of a contemporary design fused with historic craftsmanship. A floral sphere, comprised with hand formed Murano glass crystal petals, is eloquently designed in an amazing combination of glass and chrome while delivering an amazing glow of light. The result is a fixture that will definitely make a statement in any design space.