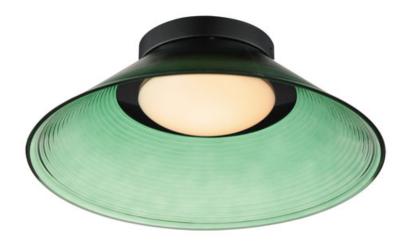

#### **PRODUCT DESCRIPTION**

A tapered, ribbed glass shade adds a contemporary edge to a simple design. Available in Clear Ribbed glass with a plated Gold frame or in Emerald Green or Smoked glass with Matte Black frames. These retro-futuristic shades minimize peripheral glare, while a Matte White acrylic shallow domed diffuser softly disperses LED lighting, delivering ample illumination. The collection includes versatile pendant and flush mount options, with the latter doubling as a wall sconce.

## FINISHES OPTION

GLASS Green 04

MATERIAL Steel, Glass