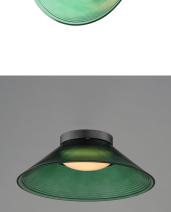

#### **PRODUCT DESCRIPTION**

A tapered, ribbed glass shade adds a contemporary edge to a simple design. Available in Clear Ribbed glass with a plated Gold frame or in Emerald Green or Smoked glass with Matte Black frames. These retro-futuristic shades minimize peripheral glare, while a Matte White acrylic shallow domed diffuser softly disperses LED lighting, delivering ample illumination. The collection includes versatile pendant and flush mount options, with the latter doubling as a wall sconce.

## FINISHES OPTION

GLASS Green 04

MATERIAL Steel, Glass