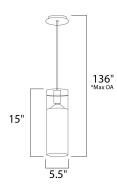

\*max overall height

### **MEASUREMENTS**

DIMENSION : 5.5" W x 15" H MAX OAH : 136" OAH HANGING WEIGHT : 4.4 lb