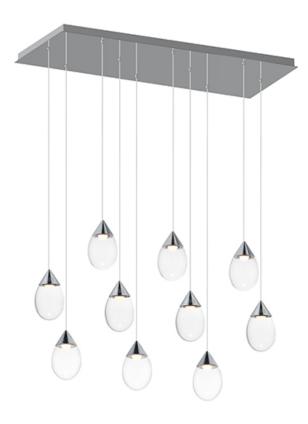

## PRODUCT DESCRIPTION

\*max overall height

Suspended from slim cords, drops of blown glass encase a recessed LED light source casting light along the thick bottomed glass. Available in Polished Chrome with clear glass or Matte Black with Mirror Smoked Glass, this simple design adds a statement to light.

## **FINISHES OPTION**

Polished Chrome (PC)

## **GLASS**

Clear 18