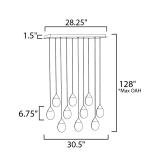

# **MEASUREMENTS**

DIMENSION : 30.5" L x 12.75" W x 6.75" H

MAX OAH : 128" OAH

CANOPY : 11.75" W x 1.5" H x 29.5" L

HANGING WEIGHT : 10 lb

LAMPING

INPUT VOLTAGE : 120-277V

LUMENS : 6,400 Rated (3,200 Del.)