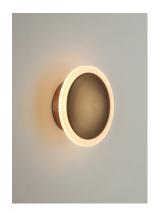

# **PRODUCT DESCRIPTION**

Saucers of Gold with a Frost Acrylic border, are dramatically illuminated by LED, and suspended from Black as if coming from space. This unique illuminator will become the focal point of your well designed room.

### **FINISHES OPTION**

Black / Gold (BKGLD)

## **GLASS**

Frosted 90