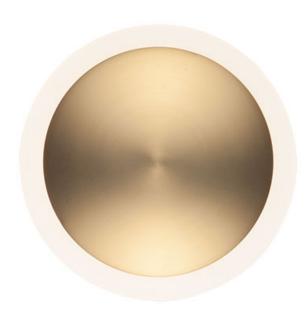

# **PRODUCT DESCRIPTION**

Saucers of Gold with a Frost Acrylic border, are dramatically illuminated by LED, and suspended from Black as if coming from space. This unique illuminator will become the focal point of your well designed room.

### **FINISHES OPTION**

Black / Gold (BKGLD)

## **GLASS**

Frosted 90