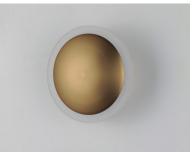

# **PRODUCT DESCRIPTION**

Saucers of Gold with a Frost Acrylic border, are dramatically illuminated by LED, and suspended from Black as if coming from space. This unique illuminator will become the focal point of your well designed room.

### **FINISHES OPTION**

Black / Gold (BKGLD)

## **GLASS**

Frosted 90