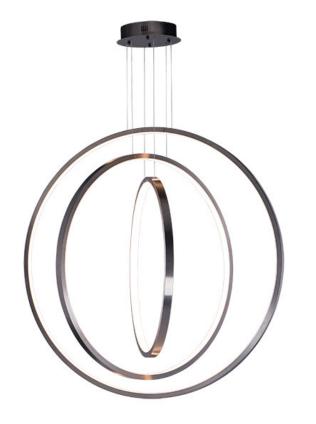

#### **PRODUCT DESCRIPTION**

Add drama to a large space with these significantly sized LED spheres. Brim features three rings of Brushed Gunmetal channels of LED provide 50,000 hours of bright illumination to fill up those hard to reach areas.

# FINISHES OPTION

Brushed Gunmetal (BGM)

MATERIAL Stainless Steel

RATINGS cETLus Dry Location