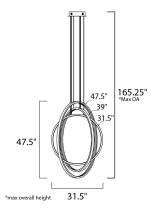

## **MEASUREMENTS**

DIMENSION : 47.5" L x 31.5" W x 47.5" H MAX OAH : 165.25" OAH HANGING WEIGHT : 28.6 lb