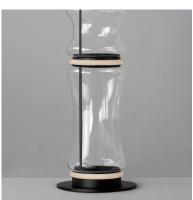

## PRODUCT DESCRIPTION

Segmented by bright LED rings finished in Matte Black, glass shades of an hourglass shape are combined into various configurations. The hand-blown glass is entirely transparent and varies in size creating an undulating pattern. All together, the series includes pendants, flush mounts, and portable lamps.

#### MATERIAL

Aluminum, Steel, Glass