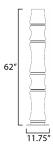

## **MEASUREMENTS**

DIMENSION : 11.75" L x 11.75" W x 62" H

HANGING WEIGHT : 36.71 lb

LAMPING

INPUT VOLTAGE : 120-277V

LUMENS : 2,400 Rated (1,800 Del.)

BULB : 5 x 9W LED DC Integrated , 45W Total

BULB INCLUDED : (Integrated)
DIMMABLE : Universal 3-in-1