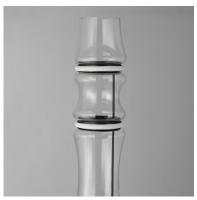

## PRODUCT DESCRIPTION

Segmented by bright LED rings finished in Matte Black, glass shades of an hourglass shape are combined into various configurations. The hand-blown glass is entirely transparent and varies in size creating an undulating pattern. All together, the series includes pendants, flush mounts, and portable lamps.

### GLASS

Clear 18