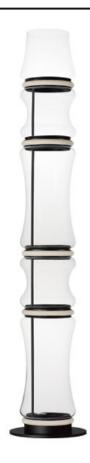

## PRODUCT DESCRIPTION

Segmented by bright LED rings finished in Matte Black, glass shades of an hourglass shape are combined into various configurations. The hand-blown glass is entirely transparent and varies in size creating an undulating pattern. All together, the series includes pendants, flush mounts, and portable lamps.

## **MEASUREMENTS**

DIMENSION : 11.75" L x 11.75" W x 62" H

HANGING WEIGHT : 36.71 lb

LAMPING

INPUT VOLTAGE : 120-277V

LUMENS : 2,400 Rated (1,800 Del.)

BULB : 5 x 9W LED DC Integrated , 45W Total

BULB INCLUDED : (Integrated)
DIMMABLE : Universal 3-in-1