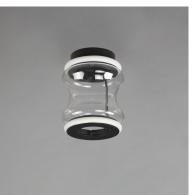

## PRODUCT DESCRIPTION

Segmented by bright LED rings finished in Matte Black, glass shades of an hourglass shape are combined into various configurations. The hand-blown glass is entirely transparent and varies in size creating an undulating pattern. All together, the series includes pendants, flush mounts, and portable lamps.

# MEASUREMENTS

DIMENSION : 8.75" L x 8.75" W x 11.25" H CANOPY : 6.75" W x 1.5" H x 6.75" L

HANGING WEIGHT : 7.93656 lb

### LAMPING

INPUT VOLTAGE : 120-277V

: 960 Rated (720 Del.) LUMENS

**BULB** : 2 x 9W LED DC Integrated , 18W Total

BULB INCLUDED : (Integrated) : Universal 3-in-1 DIMMABLE

: 90 CRI CRI COLOR\_TEMP :3000K

## **GLASS**

Clear 18

### MATERIAL

Aluminum, Steel, Glass