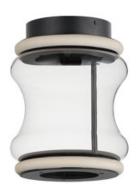

## PRODUCT DESCRIPTION

Segmented by bright LED rings finished in Matte Black, glass shades of an hourglass shape are combined into various configurations. The hand-blown glass is entirely transparent and varies in size creating an undulating pattern. All together, the series includes pendants, flush mounts, and portable lamps.

# MEASUREMENTS

DIMENSION : 8.75" L x 8.75" W x 11.25" H CANOPY : 6.75" W x 1.5" H x 6.75" L

HANGING WEIGHT : 7.93656 lb

### LAMPING

INPUT VOLTAGE : 120-277V

: 960 Rated (720 Del.) LUMENS

**BULB** : 2 x 9W LED DC Integrated , 18W Total

BULB INCLUDED : (Integrated) : Universal 3-in-1 DIMMABLE

: 90 CRI CRI COLOR\_TEMP :3000K

## **GLASS**

Clear 18

### MATERIAL

Aluminum, Steel, Glass