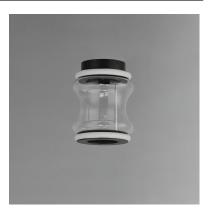

## PRODUCT DESCRIPTION

Segmented by bright LED rings finished in Matte Black, glass shades of an hourglass shape are combined into various configurations. The hand-blown glass is entirely transparent and varies in size creating an undulating pattern. All together, the series includes pendants, flush mounts, and portable lamps.

# MEASUREMENTS

DIMENSION : 8.75" L x 8.75" W x 11.25" H CANOPY : 6.75" W x 1.5" H x 6.75" L

HANGING WEIGHT : 7.93656 lb

### LAMPING

INPUT VOLTAGE : 120-277V

: 960 Rated (720 Del.) LUMENS

**BULB** : 2 x 9W LED DC Integrated , 18W Total

BULB INCLUDED : (Integrated) : Universal 3-in-1 DIMMABLE

: 90 CRI CRI COLOR\_TEMP :3000K

## **GLASS**

Clear 18

### MATERIAL

Aluminum, Steel, Glass