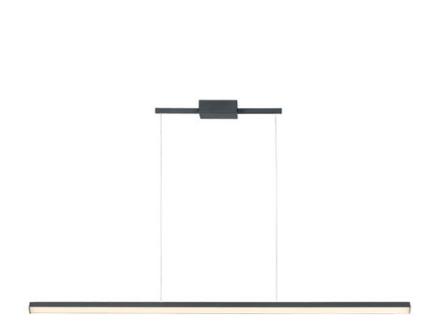

### PRODUCT DESCRIPTION

Minimalist batons of extruded Black aluminum are fitted with V shaped acrylic diffusers for a wider beam of light. They can be arranged in numerous configurations allowing creativity and design of your own unique sculpture.

# **MEASUREMENTS**

DIMENSION : 47.5" L x 47.5" W x 17.25" H

MAX OAH : 123" OAH

CANOPY : 4.72" W x 1.5" H x 4.72" L

HANGING WEIGHT : 2.9 lb

LAMPING

INPUT VOLTAGE : 120-277V

LUMENS : 1,400 Rated (1,100 Del.)