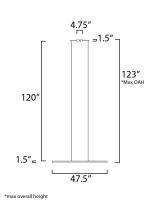

# **MEASUREMENTS**

DIMENSION : 47.5" L x 47.5" W x 17.25" H

MAX OAH : 123" OAH

CANOPY : 4.72" W x 1.5" H x 4.72" L

HANGING WEIGHT : 2.9 lb

LAMPING

INPUT VOLTAGE : 120-277V

LUMENS : 1,400 Rated (1,100 Del.)