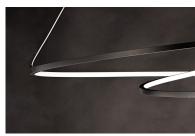

## **PRODUCT DESCRIPTION**

\*max overall height

This playful design of a continuous channel spiraling from the canopy to create unique lighting sculptures. LED mounted inside the channel provides ample illumination with an indirect effect.