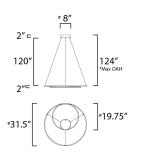

### **MEASUREMENTS**

| DIMENSION<br>MAX OAH<br>CANOPY | : 31.5" L x 31.5" W x 2" H<br>: 124" OAH<br>: 8" W x 2" H x 8" L |
|--------------------------------|------------------------------------------------------------------|
| HANGING WEIGHT                 | : 6.2 lb                                                         |
| LAMPING                        |                                                                  |
| INPUT VOLTAGE                  | : 120V                                                           |
| LUMENS                         | : 6,860 Rated (5,880 Del.)                                       |
| BULB                           | : 1 x 98W LED PCB Integrated , 98W Total                         |
| BULB INCLUDED                  | : (Integrated)                                                   |
| DIMMABLE                       | : ELV or Triac CL                                                |
| CRI                            | : 80 CRI                                                         |
| COLOR_TEMP                     | : 3000K                                                          |