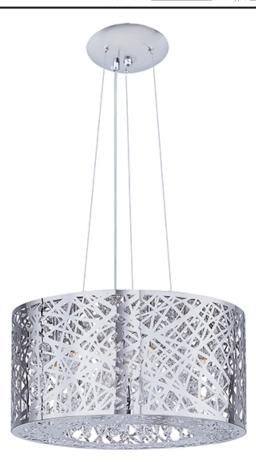

# **PRODUCT DESCRIPTION**

Legendary meets contemporary with the Inca Collection. Reminiscent of the mythical tales of Incan treasures, the fixtures offer brilliantly shining crystal enclosed within a precision laser-cut sheath that cannot be duplicated. The glow of the light from within casts a beautifully radiant shine that adorns the outer permeable layer.

### **FINISHES OPTION**

Bronze (BZ)

Polished Chrome (PC)

GLASS Clear and White 10

MATERIAL Stainless Steel, Steel