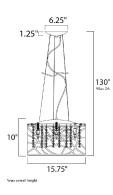

# MEASUREMENTS DIMENSION

MAX OAH

CANOPY

LUMENS

BULB

CRI

: 15.75" L x 15.75" W x 10" H : 125" OAH : 6.25" W x 1.25" H : 8.58 lb