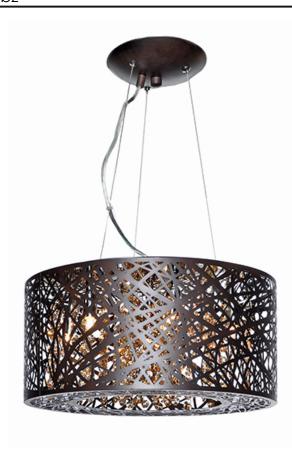

## **PRODUCT DESCRIPTION**

Legendary meets contemporary with the Inca Collection. Reminiscent of the mythical tales of Incan treasures, the fixtures offer brilliantly shining crystal enclosed within a precision laser-cut sheath that cannot be duplicated. The glow of the light from within casts a beautifully radiant shine that adorns the outer permeable layer.