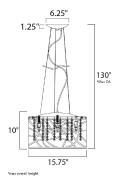

#### **MEASUREMENTS**

: 15.75" L x 15.75" W x 10" H DIMENSION

MAX OAH : 125" OAH : 6.25" W x 1.25" H CANOPY

HANGING WEIGHT : 8.58 lb

LAMPING

INPUT VOLTAGE : 120V

BULB : 7 x W LED G9, 0W Total

DIMMABLE : Yes