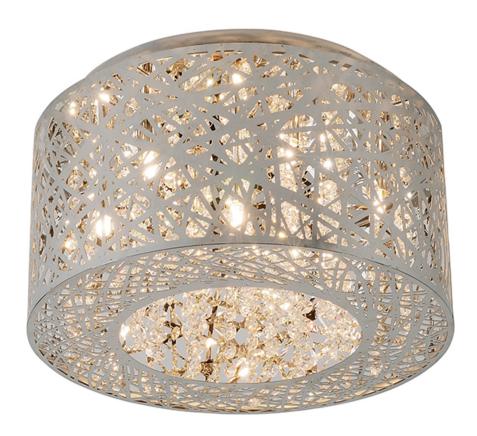

## PRODUCT DESCRIPTION

Legendary meets contemporary with the Inca Collection. Reminiscent of the mythical tales of Incan treasures, the fixtures offer brilliantly shining crystal enclosed within a precision laser-cut sheath that cannot be duplicated. The glow of the light from within casts a beautifully radiant shine that adorns the outer permeable layer.

## **MEASUREMENTS**

COLOR\_TEMP

DIMENSION : 15.75" W x 8.75" H

HANGING WEIGHT : 8 lb

#### LAMPING

INPUT VOLTAGE : 120V

**LUMENS** : 3,150 Rated (2,800 Del.) **BULB** : 7 x 4W LED G9 , 28W Total

: 3000K

**BULB INCLUDED** : (Included) DIMMABLE : Yes CRI : 80+ CRI

# GLASS

Clear and White 10

### MATERIAL

Stainless Steel, Steel