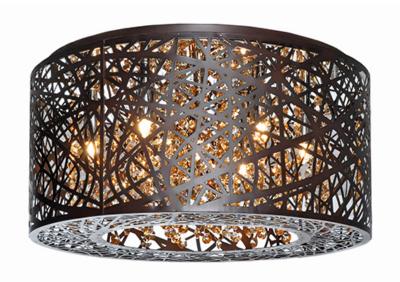

## PRODUCT DESCRIPTION

Legendary meets contemporary with the Inca Collection. Reminiscent of the mythical tales of Incan treasures, the fixtures offer brilliantly shining crystal enclosed within a precision laser-cut sheath that cannot be duplicated. The glow of the light from within casts a beautifully radiant shine that adorns the outer permeable layer.

## **MEASUREMENTS**

DIMENSION : 15.75" W x 8.75" H

HANGING WEIGHT : 8 lb

## **FINISHES OPTION**

Bronze (BZ)

Polished Chrome (PC)

# GLASS

Cognac 94

## MATERIAL

Stainless Steel, Steel