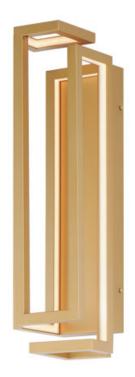

## **PRODUCT DESCRIPTION**

A cubist work of art, the Penrose collection carefully calculates the structural form of a cube space when corners do not meet. This tracery of this shape is emphasized by its dedicated LED light source housed within aluminum channels and then cast in various directions. Available in Matte Black or Gold, this series is a feat of human engineering in design. Translating a mathematical challenge into a sculptural work of art with the function of delivering light to interior spaces.