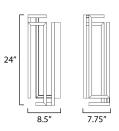

## MEASUREMENTS

Contemporary Lighting™

| DIMENSION      | : 8.5" W x 24'    |
|----------------|-------------------|
| MAX OAH        | : 20" W x 5.5     |
| HANGING WEIGHT | : 8.88 lb         |
| LAMPING        |                   |
| INPUT VOLTAGE  | : V               |
| LUMENS         | : 1,500 Rated (95 |
| BULB           | : 1 x 30W LED DC  |
| BULB INCLUDED  | : (Integrated)    |
| DIMMABLE       | :                 |
| CRI            | : 90 CRI          |
| COLOR_TEMP     | : 3000K           |
|                |                   |

: 8.5" W x 24" H x 7.75" Ext : 20" W x 5.5" H : 8.88 lb

Job Name:\_

Job Type:\_

: 1,500 Rated (950 Del.) : 1 x 30W LED DC Integrated , 30W Total ED : (Integrated) : : 90 CRI 2 : 3000K

MATERIAL Aluminum, Steel