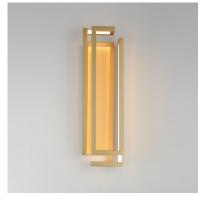

## **PRODUCT DESCRIPTION**

A cubist work of art, the Penrose collection carefully calculates the structural form of a cube space when corners do not meet. This tracery of this shape is emphasized by its dedicated LED light source housed within aluminum channels and then cast in various directions. Available in Matte Black or Gold, this series is a feat of human engineering in design. Translating a mathematical challenge into a sculptural work of art with the function of delivering light to interior spaces.