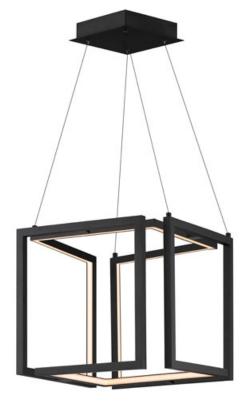

## **PRODUCT DESCRIPTION**

A cubist work of art, the Penrose collection carefully calculates the structural form of a cube space when corners do not meet. This tracery of this shape is emphasized by its dedicated LED light source housed within aluminum channels and then cast in various directions. Available in Matte Black or Gold, this series is a feat of human engineering in design. Translating a mathematical challenge into a sculptural work of art with the function of delivering light to interior spaces.

| 16"                 | 138″<br>*MaxOAH |  |  |
|---------------------|-----------------|--|--|
| *max overall height |                 |  |  |

| DIMENSION      | : 16"L x 16"W x 16"H       |
|----------------|----------------------------|
| MAX OAH        | : 138" OAH                 |
| HANGING WEIGHT | : 8.16 lb                  |
| LAMPING        |                            |
| INPUT VOLTAGE  | : V                        |
| LUMENS         | : 2,700 Rated (1,700 Del.) |
| BULB           | : 1 x 54W LED DC Integrate |
| BULB INCLUDED  | : (Integrated)             |
| DIMMABLE       | :                          |
| CRI            | : 90 CRI                   |
| COLOR_TEMP     | : 3000K                    |
|                |                            |