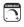

## **PRODUCT DESCRIPTION**

A cubist work of art, the Penrose collection carefully calculates the structural form of a cube space when corners do not meet. This tracery of this shape is emphasized by its dedicated LED light source housed within aluminum channels and then cast in various directions. Available in Matte Black or Gold, this series is a feat of human engineering in design. Translating a mathematical challenge into a sculptural work of art with the function of delivering light to interior spaces.

| 16"                 | 138″<br>*MaxOAH |  |  |
|---------------------|-----------------|--|--|
| *max overall height |                 |  |  |

| DIMENSION      | : 16"L x 16"W x 16"H       |
|----------------|----------------------------|
| MAX OAH        | : 138" OAH                 |
| HANGING WEIGHT | : 8.16 lb                  |
| LAMPING        |                            |
| INPUT VOLTAGE  | : V                        |
| LUMENS         | : 2,700 Rated (1,700 Del.) |
| BULB           | : 1 x 54W LED DC Integrate |
| BULB INCLUDED  | : (Integrated)             |
| DIMMABLE       | :                          |
| CRI            | : 90 CRI                   |
| COLOR_TEMP     | : 3000K                    |
|                |                            |