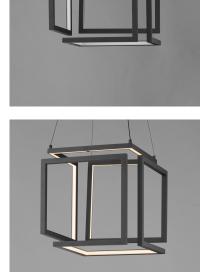

## **PRODUCT DESCRIPTION**

A cubist work of art, the Penrose collection carefully calculates the structural form of a cube space when corners do not meet. This tracery of this shape is emphasized by its dedicated LED light source housed within aluminum channels and then cast in various directions. Available in Matte Black or Gold, this series is a feat of human engineering in design. Translating a mathematical challenge into a sculptural work of art with the function of delivering light to interior spaces.