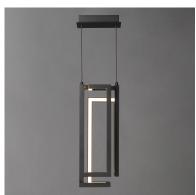

## **PRODUCT DESCRIPTION**

A cubist work of art, the Penrose collection carefully calculates the structural form of a cube space when corners do not meet. This tracery of this shape is emphasized by its dedicated LED light source housed within aluminum channels and then cast in various directions. Available in Matte Black or Gold, this series is a feat of human engineering in design. Translating a mathematical challenge into a sculptural work of art with the function of delivering light to interior spaces.