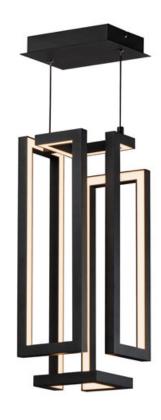

## **PRODUCT DESCRIPTION**

A cubist work of art, the Penrose collection carefully calculates the structural form of a cube space when corners do not meet. This tracery of this shape is emphasized by its dedicated LED light source housed within aluminum channels and then cast in various directions. Available in Matte Black or Gold, this series is a feat of human engineering in design. Translating a mathematical challenge into a sculptural work of art with the function of delivering light to interior spaces.