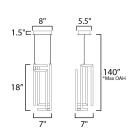

# **MEASUREMENTS**

Lighting™

| DIMENSION     | : 7" L x 7" W x 18" H       |
|---------------|-----------------------------|
| MAX OAH       | : 140" OAH                  |
| CANOPY        | : 5.5" W x 1.5" H x 8" L    |
| HANGING WEIG  | HT : 5.7 lb                 |
| LAMPING       |                             |
| INPUT VOLTAGE | : 120V                      |
| LUMENS        | : 1,840 Rated (630 Del.)    |
| BULB          | : 1 x 23W LED PCB Integrate |
| BULB INCLUDED | : (Integrated)              |
| DIMMABLE      | : Triac CL                  |
| CRI           | : 90 CRI                    |
| COLOR_TEMP    | : 3000K                     |
|               |                             |

# x 7" W x 18" H D" OAH

Rated (630 Del.) V LED PCB Integrated , 23W Total ated) L

Job Name:\_

Job Type:\_