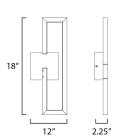

## **MEASUREMENTS**

: 7" W x 18" H x 2.25" Ext DIMENSION

MAX OAH : 5" W x 5" H : 1.94 lb HANGING WEIGHT

LAMPING

INPUT VOLTAGE : 120-277V

LUMENS : 700 Rated (490 Del.)

BULB : 1 x 14W LED DC Integrated , 14W Total