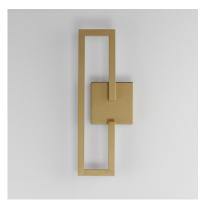

## **PRODUCT DESCRIPTION**

A cubist work of art, the Penrose collection carefully calculates the structural form of a cube space when corners do not meet. This tracery of this shape is emphasized by its dedicated LED light source housed within aluminum channels and then cast in various directions. Available in Matte Black or Gold, this series is a feat of human engineering in design. Translating a mathematical challenge into a sculptural work of art with the function of delivering light to interior spaces.