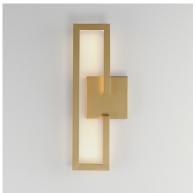

## **PRODUCT DESCRIPTION**

A cubist work of art, the Penrose collection carefully calculates the structural form of a cube space when corners do not meet. This tracery of this shape is emphasized by its dedicated LED light source housed within aluminum channels and then cast in various directions. Available in Matte Black or Gold, this series is a feat of human engineering in design. Translating a mathematical challenge into a sculptural work of art with the function of delivering light to interior spaces.