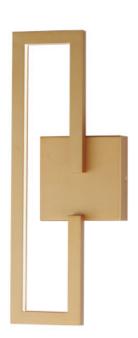

## **PRODUCT DESCRIPTION**

A cubist work of art, the Penrose collection carefully calculates the structural form of a cube space when corners do not meet. This tracery of this shape is emphasized by its dedicated LED light source housed within aluminum channels and then cast in various directions. Available in Matte Black or Gold, this series is a feat of human engineering in design. Translating a mathematical challenge into a sculptural work of art with the function of delivering light to interior spaces.