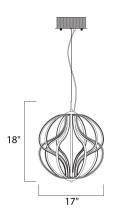

## **MEASUREMENTS**

**DIMENSION** : 17" L x 17" W x 18" H

MAX OAH : 142" OAH

CANOPY : 8" W x 2.75" H x 8" L

HANGING WEIGHT : 7.5 lb