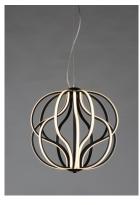

# **PRODUCT DESCRIPTION**

A sculpture of durable steel and aluminum channel is gracefully formed with offsetting waves of motion. This collection is fully dimmable for a great combination of form and function.

# MATERIAL

Aluminum, Steel, Acrylic