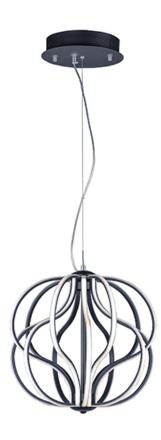

# **PRODUCT DESCRIPTION**

A sculpture of durable steel and aluminum channel is gracefully formed with offsetting waves of motion. This collection is fully dimmable for a great combination of form and function.

#### **FINISHES OPTION**

Black (BK)

Polished Chrome (PC)

# MATERIAL

Aluminum, Steel, Acrylic