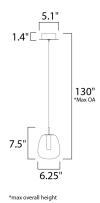

## **MEASUREMENTS**

DIMENSION : 6.25" W x 7.5" H
MAX OAH : 130" OAH
HANGING WEIGHT : 2.42 lb