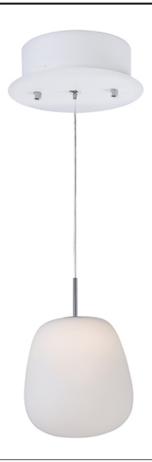

# PRODUCT DESCRIPTION

Soft forms of Matte White glass like clouds moving through the sky are illuminated by columns of LEDs that protrude down the middle of each shade to evenly illuminate the glass with a soft ambient light.

### GLASS

Matte White 11