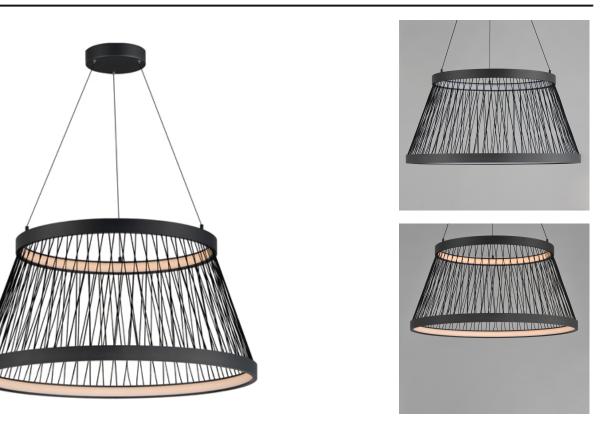

## **PRODUCT DESCRIPTION**

Cross-threaded strands of cotton are strung through two Matte Black illuminated rings of LED. The black cotton thread creates a form both structural and airy in composition. These pendants perfectly capture the art of weaving techniques by producing a large truncated cone of with the use of minimal material.

### **MEASUREMENTS**

DIMENSION MAX OAH CANOPY HANGING WEIGHT

LAMPING

Contemporary

Lighting™

: 31.5" L x 31.5" W x 18.75" H : 140" OAH : 7" W x 1.5" H x 7" L : 6.6 lb

INPUT VOLTAGE : 120-277V : 4,800 Rated (3,280 Del.) LUMENS BULB : 2 x 30W LED DC Integrated , 60W Total BULB INCLUDED : (Integrated) DIMMABLE : Triac or ELV at 120V CRI :90 CRI COLOR\_TEMP : 3000K

**FINISHES OPTION** 

Black (BK)