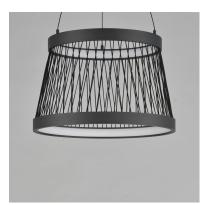

### PRODUCT DESCRIPTION

Cross-threaded strands of cotton are strung through two Matte Black illuminated rings of LED. The black cotton thread creates a form both structural and airy in composition. These pendants perfectly capture the art of weaving techniques by producing a large truncated cone of with the use of minimal material.