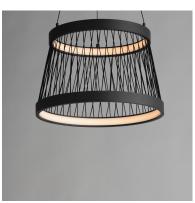

### PRODUCT DESCRIPTION

Cross-threaded strands of cotton are strung through two Matte Black illuminated rings of LED. The black cotton thread creates a form both structural and airy in composition. These pendants perfectly capture the art of weaving techniques by producing a large truncated cone of with the use of minimal material.