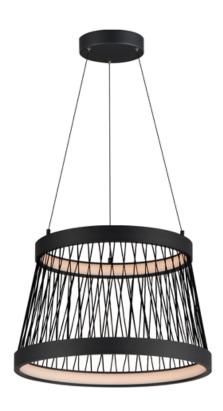

### PRODUCT DESCRIPTION

Cross-threaded strands of cotton are strung through two Matte Black illuminated rings of LED. The black cotton thread creates a form both structural and airy in composition. These pendants perfectly capture the art of weaving techniques by producing a large truncated cone of with the use of minimal material.