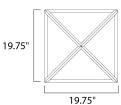

# **MEASUREMENTS**

DIMENSION : 19.75" L x 19.75" W x 15" H CANOPY : 19.75" W x 1.5" H x 19.75" L

HANGING WEIGHT : 10.56 lb

LAMPING

INPUT VOLTAGE : 120V

LUMENS : 2,450 Rated

: 1 x 35W LED PCB Integrated, 35W Total **BULB** 