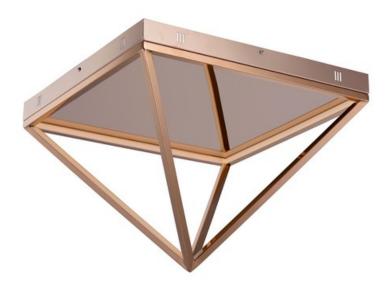

## **PRODUCT DESCRIPTION**

Triangular shaped frames of metal are finished in a mirror like Polished Chrome or Rose Gold. The inner side of these frames house LED strips that provide ample indirect and direct lighting for ultimate comfort and performance.

#### **FINISHES OPTION**

Polished Chrome (PC)

Rose Gold (RG)