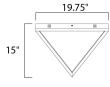

# **MEASUREMENTS**

DIMENSION : 19.75" L x 19.75" W x 15" H CANOPY : 19.75" W x 1.5" H x 19.75" L

HANGING WEIGHT : 10.56 lb

LAMPING

INPUT VOLTAGE : 120V

LUMENS : 2,450 Rated

: 1 x 35W LED PCB Integrated, 35W Total **BULB** 