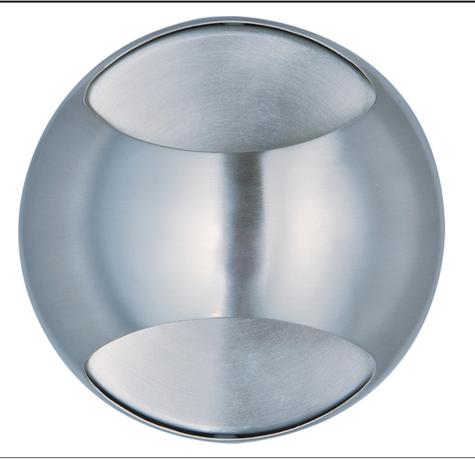

## **PRODUCT DESCRIPTION**

Modern art meets modern light, the Wink collection combines form and function in a unique, wall-mounted hemisphere. Powerful, yet hidden, Xenon lamps spill light through elliptical windows in the dome refracting and diffusing the warm glow. In Polished Chrome, reflections radiate and add to the dance of light while a Satin Nickel finish creates a more subtle effect and Matte Black makes an understated impact.