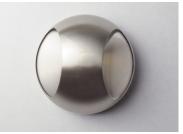

## **PRODUCT DESCRIPTION**

Modern art meets modern light, the Wink collection combines form and function in a unique, wall-mounted hemisphere. Powerful, yet hidden, Xenon lamps spill light through elliptical windows in the dome refracting and diffusing the warm glow. In Polished Chrome, reflections radiate and add to the dance of light while a Satin Nickel finish creates a more subtle effect and Matte Black makes an understated impact.