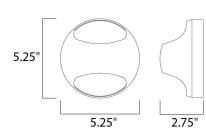

MAX OAH

Contemporary Lighting™

: 5.25" W x 5.25" H x 2.75" Ext : 2.85" W x 5.25" H