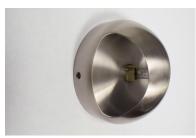

## **PRODUCT DESCRIPTION**

Modern art meets modern light, the Wink collection combines form and function in a unique, wall-mounted hemisphere. Powerful, yet hidden, Xenon lamps spill light through elliptical windows in the dome refracting and diffusing the warm glow. In Polished Chrome, reflections radiate and add to the dance of light while a Satin Nickel finish creates a more subtle effect and Matte Black makes an understated impact.