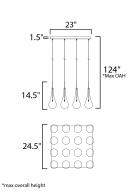

## **MEASUREMENTS**

| DIMENSION                                                                                    | : 24.5" L x 24.5" W x 16.5" H                                                                                                           |
|----------------------------------------------------------------------------------------------|-----------------------------------------------------------------------------------------------------------------------------------------|
| MAX OAH                                                                                      | : 130" OAH                                                                                                                              |
| CANOPY                                                                                       | : 23" W x 1.5" H x 23" L                                                                                                                |
| HANGING WEIGHT                                                                               | : 25.96 lb                                                                                                                              |
| LAMPING<br>INPUT VOLTAGE<br>LUMENS<br>BULB<br>BULB INCLUDED<br>DIMMABLE<br>CRI<br>COLOR_TEMP | : 120V<br>: 1,680 Rated<br>: 16 x 1.5W LED 12V G4 , 24W Total<br>: (Included)<br>: Electronic Low Voltage (ELV)<br>: 80+ CRI<br>: 3000K |