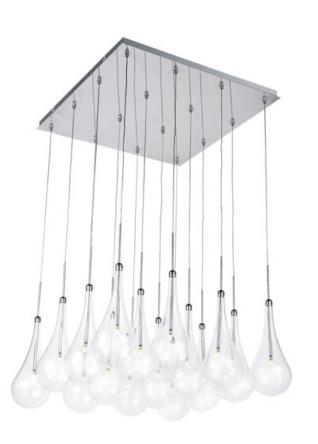

## **PRODUCT DESCRIPTION**

The new Larmes features an extended profile Clear glass shade that screws on to a Satin Nickel mount. Long life G4 LED offers considerable light with dimming capabilities.

## **FINISHES OPTION**

Polished Chrome (PC)

GLASS Clear 18

MATERIAL Glass, Steel

RATINGS cETLus Dry Location