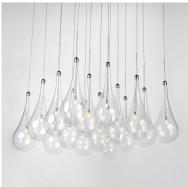

## **PRODUCT DESCRIPTION**

The new Larmes features an extended profile Clear glass shade that screws on to a Satin Nickel mount. Long life G4 LED offers considerable light with dimming capabilities.

## **FINISHES OPTION**

Polished Chrome (PC)

GLASS Clear 18

MATERIAL Glass, Steel

RATINGS cETLus Dry Location