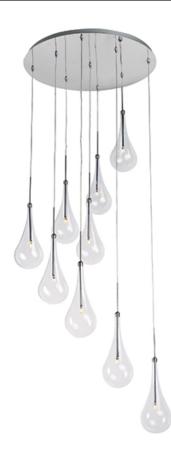

# PRODUCT DESCRIPTION

\*max overall height

The new Larmes features an extended profile Clear glass shade that screws on to a Satin Nickel mount. Long life G4 LED offers considerable light with dimming capabilities.

# **MEASUREMENTS**

DIMENSION : 22.75" L x 22.75" W x 16.5" H

MAX OAH : 140.5" OAH

CANOPY : 21.25" W x 1.25" H x 21.25" L

HANGING WEIGHT : 15.62 lb

LAMPING

INPUT VOLTAGE : 120V LUMENS : 864 Rated

BULB : 9 x 1.5W LED 12V G4, 14W Total

BULB INCLUDED : (Included)

DIMMABLE : Electronic Low Voltage (ELV)

CRI : 80+ CRI COLOR\_TEMP : 3000K

## **FINISHES OPTION**

Polished Chrome (PC)

# GLASS

Clear 18

### MATERIAL

Glass, Steel