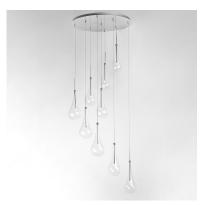

# PRODUCT DESCRIPTION

\*max overall height

The new Larmes features an extended profile Clear glass shade that screws on to a Satin Nickel mount. Long life G4 LED offers considerable light with dimming capabilities.

# **MEASUREMENTS**

DIMENSION : 22.75" L x 22.75" W x 16.5" H

MAX OAH : 140.5" OAH

CANOPY : 21.25" W x 1.25" H x 21.25" L

HANGING WEIGHT : 15.62 lb

LAMPING

INPUT VOLTAGE : 120V LUMENS : 864 Rated

BULB : 9 x 1.5W LED 12V G4, 14W Total