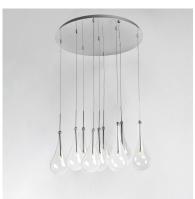

# PRODUCT DESCRIPTION

\*max overall height

The new Larmes features an extended profile Clear glass shade that screws on to a Satin Nickel mount. Long life G4 LED offers considerable light with dimming capabilities.

# **MEASUREMENTS**

DIMENSION : 22.75" L x 22.75" W x 16.5" H

MAX OAH : 140.5" OAH

CANOPY : 21.25" W x 1.25" H x 21.25" L

HANGING WEIGHT : 15.62 lb

LAMPING

INPUT VOLTAGE : 120V LUMENS : 864 Rated

BULB : 9 x 1.5W LED 12V G4, 14W Total