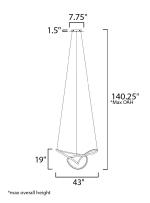

# **MEASUREMENTS**

**DIMENSION** : 43" L x 24.5" W x 19" H

MAX OAH : 140.25" OAH

CANOPY : 7.75" W x 1.5" H x 14.25" L

HANGING WEIGHT : 11.66 lb