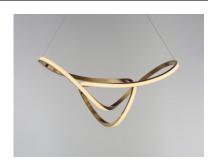

### **PRODUCT DESCRIPTION**

Sweeping lines curve and curl in a continuous motion, finished in a rich Brushed Champagne or Black Chrome. Not just a lighting fixture but a sculptural work of art. Gentle illumination moves in all directions for a dramatic lighting effect.