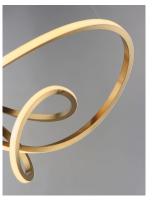

### **PRODUCT DESCRIPTION**

Sweeping lines curve and curl in a continuous motion, finished in a rich Brushed Champagne or Black Chrome. Not just a lighting fixture but a sculptural work of art. Gentle illumination moves in all directions for a dramatic lighting effect.

## MATERIAL

Stainless Steel