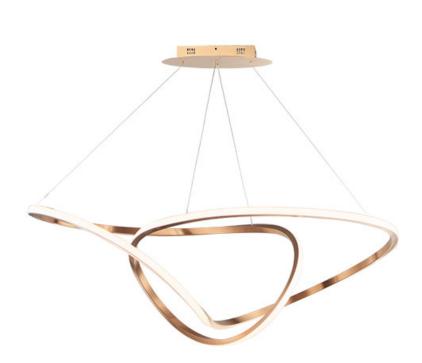

### **PRODUCT DESCRIPTION**

Sweeping lines curve and curl in a continuous motion, finished in a rich Brushed Champagne or Black Chrome. Not just a lighting fixture but a sculptural work of art. Gentle illumination moves in all directions for a dramatic lighting effect.

# **MEASUREMENTS**

**DIMENSION** : 43" L x 24.5" W x 19" H

MAX OAH : 140.25" OAH

CANOPY : 7.75" W x 1.5" H x 14.25" L

HANGING WEIGHT : 11.66 lb