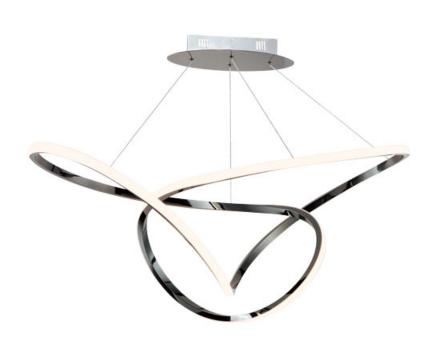

## **PRODUCT DESCRIPTION**

Sweeping lines curve and curl in a continuous motion, finished in a rich Brushed Champagne or Black Chrome. Not just a lighting fixture but a sculptural work of art. Gentle illumination moves in all directions for a dramatic lighting effect.