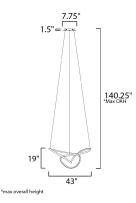

## MEASUREMENTS

DIMENSION MAX OAH CANOPY HANGING WEIGHT **LAMPING** 

Contemporary

Lighting™

LAMPING INPUT VOLTAGE : 120V LUMENS : 4,450 BULB : 1 x 6 BULB INCLUDED : (Integ DIMMABLE : ELV C CRI : 90 CF COLOR\_TEMP : 30006

: 43" L x 24.5" W x 19" H : 140.25" OAH : 7.75" W x 1.5" H x 14.25" L : 11.66 lb

AGE : 120V : 4,450 Rated (2,540 Del.) : 1 x 63W LED PCB Integrated , 63W Total DED : (Integrated) : ELV or Triac : 90 CRI 4P : 3000K