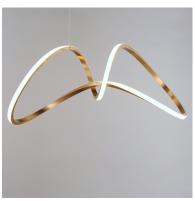

#### PRODUCT DESCRIPTION

Sweeping lines curve and curl in a continuous motion, finished in a rich Brushed Champagne or Black Chrome. Not just a lighting fixture but a sculptural work of art. Gentle illumination moves in all directions for a dramatic lighting effect.