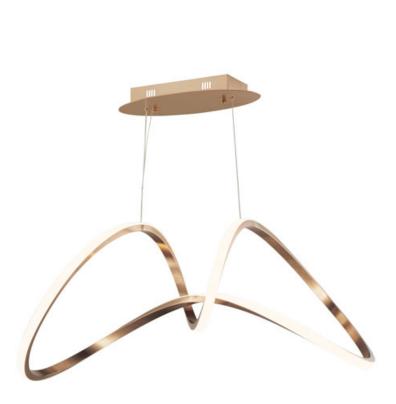

#### PRODUCT DESCRIPTION

Sweeping lines curve and curl in a continuous motion, finished in a rich Brushed Champagne or Black Chrome. Not just a lighting fixture but a sculptural work of art. Gentle illumination moves in all directions for a dramatic lighting effect.

## **MEASUREMENTS**

DIMENSION : 37" L x 14.25" W x 15.75" H

MAX OAH : 135.25" OAH

CANOPY : 7.75" W x 1.5" H x 14.25" L

HANGING WEIGHT : 8.58 lb