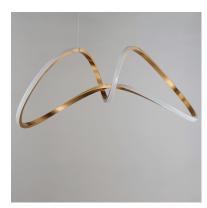

#### PRODUCT DESCRIPTION

Sweeping lines curve and curl in a continuous motion, finished in a rich Brushed Champagne or Black Chrome. Not just a lighting fixture but a sculptural work of art. Gentle illumination moves in all directions for a dramatic lighting effect.