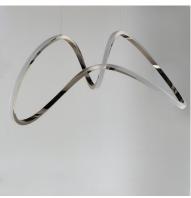

### PRODUCT DESCRIPTION

Sweeping lines curve and curl in a continuous motion, finished in a rich Brushed Champagne or Black Chrome. Not just a lighting fixture but a sculptural work of art. Gentle illumination moves in all directions for a dramatic lighting