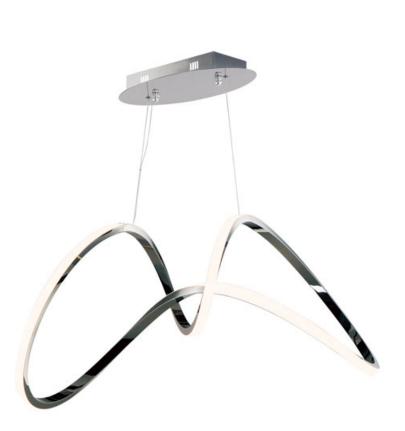

### PRODUCT DESCRIPTION

Sweeping lines curve and curl in a continuous motion, finished in a rich Brushed Champagne or Black Chrome. Not just a lighting fixture but a sculptural work of art. Gentle illumination moves in all directions for a dramatic lighting

## **MEASUREMENTS**

**DIMENSION** : 37" L x 14.25" W x 15.75" H

MAX OAH : 135.25" OAH

: 7.75" W x 1.5" H x 14.25" L CANOPY

HANGING WEIGHT : 8.58 lb