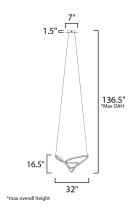

# **MEASUREMENTS**

DIMENSION : 32" L x 32" W x 16.5" H

MAX OAH : 136.5" OAH

CANOPY : 7.75" W x 1.5" H x 14.25" L

HANGING WEIGHT : 8.47 lb