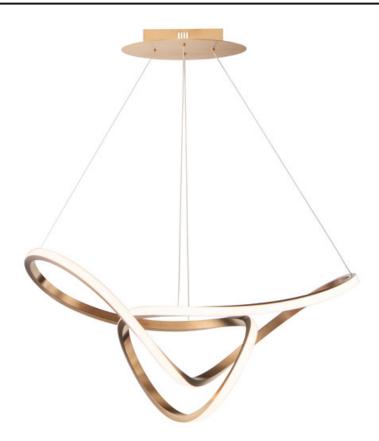

### PRODUCT DESCRIPTION

Sweeping lines curve and curl in a continuous motion, finished in a rich Brushed Champagne or Black Chrome. Not just a lighting fixture but a sculptural work of art. Gentle illumination moves in all directions for a dramatic lighting effect.