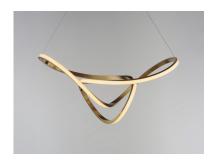

### PRODUCT DESCRIPTION

Sweeping lines curve and curl in a continuous motion, finished in a rich Brushed Champagne or Black Chrome. Not just a lighting fixture but a sculptural work of art. Gentle illumination moves in all directions for a dramatic lighting effect.