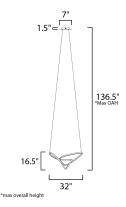

## MEASUREMENTS

DIMENSION : 32" L x 32" W x 16.5" H MAX OAH : 136.5" OAH : 7.75" W x 1.5" H x 14.25" L CANOPY HANGING WEIGHT : 8.47 lb LAMPING

LUMENS BULB

CRI

Contemporary

Lighting™

INPUT VOLTAGE : 120V : 3,150 Rated (1,800 Del.) : 1 x 45W LED PCB Integrated , 45W Total BULB INCLUDED : (Integrated) DIMMABLE : ELV or Triac : 90 CRI COLOR\_TEMP : 3000K