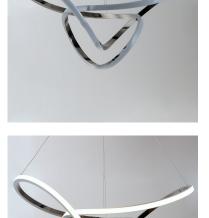

Quantity:

Sweeping lines curve and curl in a continuous motion, finished in a rich Brushed Champagne or Black Chrome. Not just a lighting fixture but a sculptural work of art. Gentle illumination moves in all directions for a dramatic lighting effect.

## Black Chrome (BC)

Brushed Champagne (BCN)

MATERIAL Stainless Steel

RATINGS cETLus Dry Location