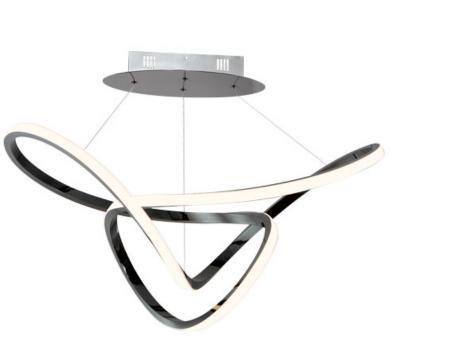

Quantity:

Sweeping lines curve and curl in a continuous motion, finished in a rich Brushed Champagne or Black Chrome. Not just a lighting fixture but a sculptural work of art. Gentle illumination moves in all directions for a dramatic lighting effect.

## Black Chrome (BC)

Brushed Champagne (BCN)

MATERIAL Stainless Steel

RATINGS cETLus Dry Location