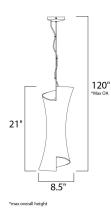

## **MEASUREMENTS**

DIMENSION : 8.5" W x 21" H MAX OAH : 120" OAH HANGING WEIGHT : 7.94 lb