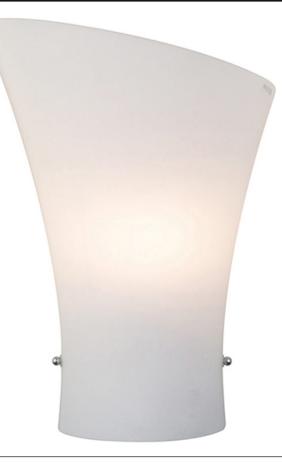

## **PRODUCT DESCRIPTION**

Like a translucent sheath delicately draped around the most graceful form, Conico offers a delicate Opal White panel of glass floating over a slender Satin Nickel metal rod like a sophisticated designer dress on the red carpet. A study in simplicity, the hour glass shape and understated light speak of classic sophistication and impeccable taste.

## **FINISHES OPTION**

Satin Nickel (SN)

GLASS Opal White 85

MATERIAL **Opal Glass** 

RATINGS cETLus Dry Location

ADDITIONAL OPERATING TEMPERATURE: -20°C (-4°F), 40°C (104°F)

Always consult a qualified electrician before installing any lighting product.