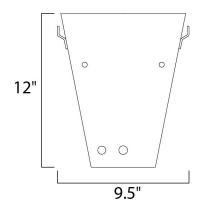

**MEASUREMENTS** 

Contemporary

Lighting™

DIMENSION

MAX OAH

HANGING WEIGHT LAMPING

INPUT VOLTAGE : 120V BULB

BULB INCLUDED DIMMABLE

: 10.25" W x 4" H : 2.87 lb

: 8.5" W x 12" H x 4.5" Ext

: 1 x 60W Incandescent E26 , 60W Total

: (Not Included) :Yes