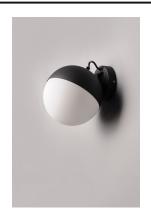

## **PRODUCT DESCRIPTION**

9.25"

\*height from center of outlet to the top of the fixture

Spun metal semi spheres finished in Satin Nickel, Metallic Gold or Matte Black, cap a Satin White glass shade. Installed into each fixture is an omni-directional LED bulb that evenly illuminates the glass while providing long life operation.

# **MEASUREMENTS**

DIMENSION : 7.75" W x 7.75" H x 9.25" Ext

MAX OAH : 4.75" W x 4.75" H

HANGING WEIGHT : 2.87 lb

### LAMPING

INPUT VOLTAGE :120V

**LUMENS** : 630 Rated (580 Del.)

**BULB** : 1 x 9W LED E26 Medium , 9W Total

**BULB INCLUDED** : (Included) DIMMABLE : Triac CL CRI : 90+ CRI COLOR\_TEMP : 3000K LIGHTING\_DIRECTION: Down

### **FINISHES OPTION**

Black (BK) Metallic Gold (MG)

Satin Nickel (SN)

**GLASS** 

Satin White 92

MATERIAL

Steel, Glass

**RATINGS** 