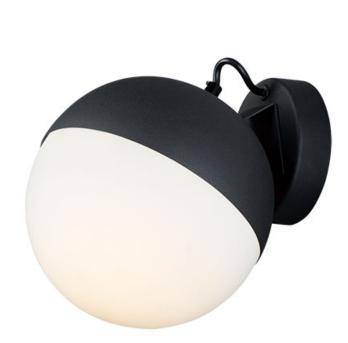

## **PRODUCT DESCRIPTION**

9.25"

\*height from center of outlet to the top of the fixture

Spun metal semi spheres finished in Satin Nickel, Metallic Gold or Matte Black, cap a Satin White glass shade. Installed into each fixture is an omni-directional LED bulb that evenly illuminates the glass while providing long life operation.

# **MEASUREMENTS**

DIMENSION : 7.75" W x 7.75" H x 9.25" Ext

MAX OAH : 4.75" W x 4.75" H

HANGING WEIGHT : 2.87 lb

### LAMPING

INPUT VOLTAGE :120V

**LUMENS** : 630 Rated (580 Del.)

**BULB** : 1 x 9W LED E26 Medium , 9W Total

**BULB INCLUDED** : (Included) DIMMABLE : Triac CL CRI : 90+ CRI COLOR\_TEMP : 3000K LIGHTING\_DIRECTION: Down

### **FINISHES OPTION**

Black (BK) Metallic Gold (MG)

Satin Nickel (SN)

**GLASS** 

Satin White 92

MATERIAL

Steel, Glass

**RATINGS** 