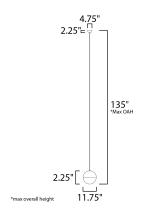

## **MEASUREMENTS**

DIMENSION : 11.75" L x 11.75" W x 12.25" H

MAX OAH : 135" OAH

CANOPY : 4.75" W x 2.25" H x 4.75" L

HANGING WEIGHT : 9.15 lb