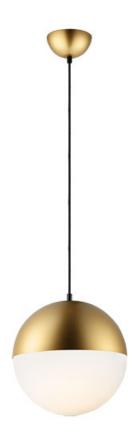

### PRODUCT DESCRIPTION

Spun metal semi spheres finished in Satin Nickel, Metallic Gold or Matte Black, cap a Satin White glass shade. Installed into each fixture is an omni-directional LED bulb that evenly illuminates the glass while providing long life operation.

#### FINISHES OPTION

Black (BK)

Metallic Gold (MG)
Satin Nickel (SN)

## GLASS

Satin White 92