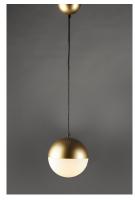

### PRODUCT DESCRIPTION

Spun metal semi spheres finished in Satin Nickel, Metallic Gold or Matte Black, cap a Satin White glass shade. Installed into each fixture is an omni-directional LED bulb that evenly illuminates the glass while providing long life operation.

#### FINISHES OPTION

Black (BK)

Metallic Gold (MG)
Satin Nickel (SN)

## GLASS

Satin White 92