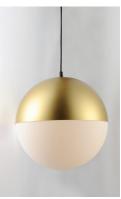

### PRODUCT DESCRIPTION

Spun metal semi spheres finished in Satin Nickel, Metallic Gold or Matte Black, cap a Satin White glass shade. Installed into each fixture is an omni-directional LED bulb that evenly illuminates the glass while providing long life operation.

#### FINISHES OPTION

Black (BK)

Metallic Gold (MG)
Satin Nickel (SN)

## GLASS

Satin White 92