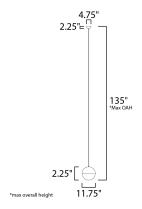

## **MEASUREMENTS**

DIMENSION : 11.75" L x 11.75" W x 12.25" H

MAX OAH : 135" OAH

CANOPY : 4.75" W x 2.25" H x 4.75" L

HANGING WEIGHT : 9.15 lb