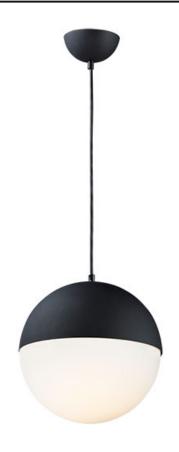

#### PRODUCT DESCRIPTION

Spun metal semi spheres finished in Satin Nickel, Metallic Gold or Matte Black, cap a Satin White glass shade. Installed into each fixture is an omni-directional LED bulb that evenly illuminates the glass while providing long life operation.

#### **FINISHES OPTION**

Black (BK)

Metallic Gold (MG)

Satin Nickel (SN)

### GLASS

Satin White 92