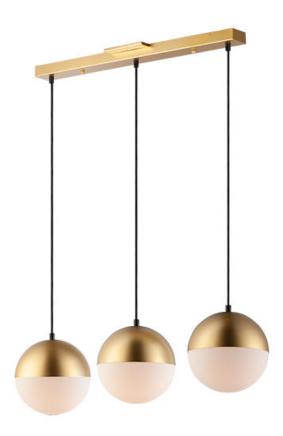

### PRODUCT DESCRIPTION

Spun metal semi spheres finished in Satin Nickel, Metallic Gold or Matte Black, cap a Satin White glass shade. Installed into each fixture is an omni-directional LED bulb that evenly illuminates the glass while providing long life operation.

### **FINISHES OPTION**

Black (BK)

Metallic Gold (MG)
Satin Nickel (SN)

GLASS

Satin White 92

MATERIAL

Steel, Glass

RATINGS