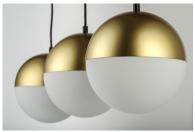

### PRODUCT DESCRIPTION

Spun metal semi spheres finished in Satin Nickel, Metallic Gold or Matte Black, cap a Satin White glass shade. Installed into each fixture is an omni-directional LED bulb that evenly illuminates the glass while providing long life operation.

### **FINISHES OPTION**

Black (BK)

Metallic Gold (MG)
Satin Nickel (SN)

GLASS

Satin White 92

MATERIAL

Steel, Glass

RATINGS