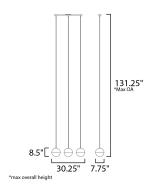

# **MEASUREMENTS**

DIMENSION : 30.25" L x 30.25" W x 8.5" H

MAX OAH : 130.25" OAH

CANOPY : 4.75" W x 1.25" H x 25.25" L

HANGING WEIGHT : 10.25 lb