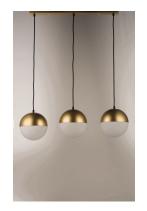

### PRODUCT DESCRIPTION

Spun metal semi spheres finished in Satin Nickel, Metallic Gold or Matte Black, cap a Satin White glass shade. Installed into each fixture is an omni-directional LED bulb that evenly illuminates the glass while providing long life operation.

### **FINISHES OPTION**

Black (BK)

Metallic Gold (MG)
Satin Nickel (SN)

GLASS

Satin White 92

MATERIAL

Steel, Glass

RATINGS