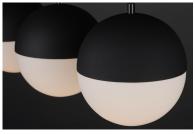

#### **PRODUCT DESCRIPTION**

Spun metal semi spheres finished in Satin Nickel, Metallic Gold or Matte Black, cap a Satin White glass shade. Installed into each fixture is an omni-directional LED bulb that evenly illuminates the glass while providing long life operation.

### **GLASS**

Satin White 92