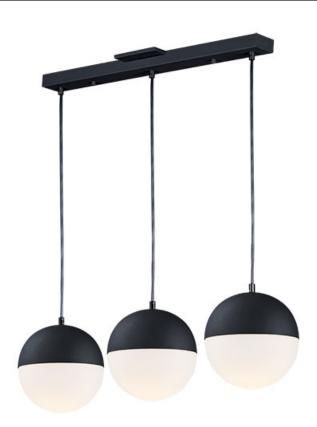

#### **PRODUCT DESCRIPTION**

Spun metal semi spheres finished in Satin Nickel, Metallic Gold or Matte Black, cap a Satin White glass shade. Installed into each fixture is an omni-directional LED bulb that evenly illuminates the glass while providing long life operation.

# **MEASUREMENTS**

DIMENSION : 30.25" L x 30.25" W x 8.5" H

MAX OAH : 130.25" OAH

: 4.75" W x 1.25" H x 25.25" L CANOPY

HANGING WEIGHT : 10.25 lb

#### **FINISHES OPTION**

Black (BK)

Metallic Gold (MG)

Satin Nickel (SN)