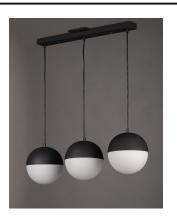

#### **PRODUCT DESCRIPTION**

Spun metal semi spheres finished in Satin Nickel, Metallic Gold or Matte Black, cap a Satin White glass shade. Installed into each fixture is an omni-directional LED bulb that evenly illuminates the glass while providing long life operation.

# **MEASUREMENTS**

DIMENSION : 30.25" L x 30.25" W x 8.5" H

MAX OAH : 130.25" OAH

: 4.75" W x 1.25" H x 25.25" L CANOPY

HANGING WEIGHT : 10.25 lb