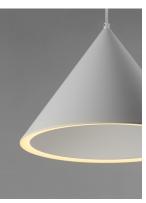

# **PRODUCT DESCRIPTION**

These classic cone pendants available in Matte Black or Matte White appear typical from the outside but take on a different personality from below. These pendants are illuminated on the bottom perimeter creating a black abyss on the inside generating an interesting lighting effect.