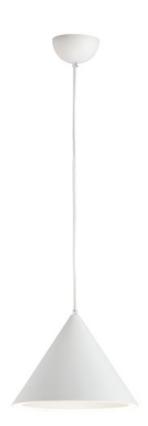

# **PRODUCT DESCRIPTION**

These classic cone pendants available in Matte Black or Matte White appear typical from the outside but take on a different personality from below. These pendants are illuminated on the bottom perimeter creating a black abyss on the inside generating an interesting lighting effect.

#### **FINISHES OPTION**

Black (BK)

Matte White (MW)