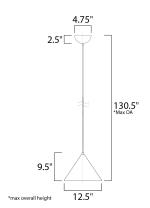

## **MEASUREMENTS**

DIMENSION : 12.5" L x 12.5" W x 9.5" H

: 130.5" OAH MAX OAH

CANOPY : 4.75" W x 2.5" H x 4.75" L

HANGING WEIGHT : 2.992 lb