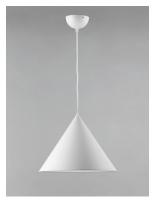

# **PRODUCT DESCRIPTION**

These classic cone pendants available in Matte Black or Matte White appear typical from the outside but take on a different personality from below. These pendants are illuminated on the bottom perimeter creating a black abyss on the inside generating an interesting lighting effect.

#### **FINISHES OPTION**

Black (BK)

Matte White (MW)