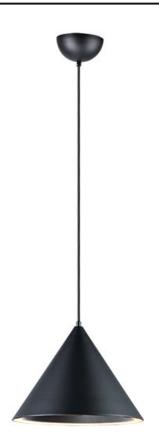

### PRODUCT DESCRIPTION

These classic cone pendants available in Matte Black or Matte White appear typical from the outside but take on a different personality from below. These pendants are illuminated on the bottom perimeter creating a black abyss on the inside generating an interesting lighting effect.