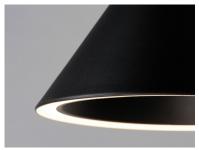

### PRODUCT DESCRIPTION

These classic cone pendants available in Matte Black or Matte White appear typical from the outside but take on a different personality from below. These pendants are illuminated on the bottom perimeter creating a black abyss on the inside generating an interesting lighting effect.