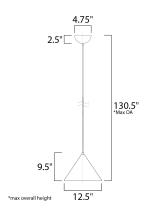

# **MEASUREMENTS**

DIMENSION : 12.5" L x 12.5" W x 9.5" H

MAX OAH : 130.5" OAH

CANOPY : 4.75" W x 2.5" H x 4.75" L

HANGING WEIGHT : 2.992 lb