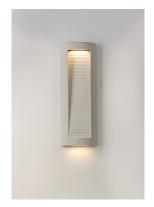

## **PRODUCT DESCRIPTION**

This outdoor collection is cast in concrete for maximum durability in harsh climates such as coastal environments. Available in your choice of White or Grey Aggregate, both are powered by dual integrated LED boards for efficient and long life operation.

#### LAMPING

INPUT VOLTAGE :120V

: 840 Rated (680 Del.) **LUMENS** 

**BULB** : 2 x 6W LED AC Integrated , 12W Total

**BULB INCLUDED** : (Integrated)

DIMMABLE : Electronic Low Voltage (ELV)

CRI : 80 CRI COLOR\_TEMP : 3000K LIGHTING\_DIRECTION: Down