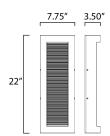

## **MEASUREMENTS**

: 7.75" W x 22" H x 3.5" Ext DIMENSION

: 6.25" W x 11.5" H MAX OAH

HANGING WEIGHT : 12.8 lb