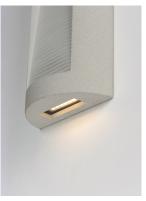

## **PRODUCT DESCRIPTION**

This outdoor collection is cast in concrete for maximum durability in harsh climates such as coastal environments. Available in your choice of White or Grey Aggregate, both are powered by dual integrated LED boards for efficient and long life operation.

#### LAMPING

INPUT VOLTAGE :120V

: 840 Rated (680 Del.) **LUMENS** 

**BULB** : 2 x 6W LED AC Integrated , 12W Total

**BULB INCLUDED** : (Integrated)

DIMMABLE : Electronic Low Voltage (ELV)

CRI : 80 CRI COLOR\_TEMP : 3000K LIGHTING\_DIRECTION: Down