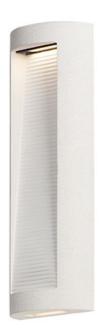

## **PRODUCT DESCRIPTION**

This outdoor collection is cast in concrete for maximum durability in harsh climates such as coastal environments. Available in your choice of White or Grey Aggregate, both are powered by dual integrated LED boards for efficient and long life operation.

#### LAMPING

INPUT VOLTAGE :120V

: 840 Rated (680 Del.) **LUMENS** 

**BULB** : 2 x 6W LED AC Integrated , 12W Total

**BULB INCLUDED** : (Integrated)

DIMMABLE : Electronic Low Voltage (ELV)

CRI : 80 CRI COLOR\_TEMP : 3000K LIGHTING\_DIRECTION: Down