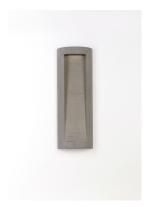

### **PRODUCT DESCRIPTION**

This outdoor collection is cast in concrete for maximum durability in harsh climates such as coastal environments. Available in your choice of White or Grey Aggregate, both are powered by dual integrated LED boards for efficient and long life operation.



## **MEASUREMENTS**

: 7.75" W x 22" H x 3.5" Ext DIMENSION

: 6.25" W x 11.5" H MAX OAH

HANGING WEIGHT : 12.8 lb

LAMPING

INPUT VOLTAGE :120V

: 840 Rated (680 Del.) **LUMENS** 

**BULB** : 2 x 6W LED AC Integrated , 12W Total

: (Integrated) **BULB INCLUDED** 

DIMMABLE : Electronic Low Voltage (ELV)

CRI : 80 CRI COLOR\_TEMP : 3000K LIGHTING\_DIRECTION: Down

#### **FINISHES OPTION**



# MATERIAL

Concrete, Aluminum

#### **RATINGS**

**cETLus** Wet Location ADA









# **ADDITIONAL**

INSTALL UP