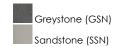

### **PRODUCT DESCRIPTION**

This outdoor collection is cast in concrete for maximum durability in harsh climates such as coastal environments. Available in your choice of White or Grey Aggregate, both are powered by dual integrated LED boards for efficient and long life operation.



## **MEASUREMENTS**

: 7.75" W x 22" H x 3.5" Ext DIMENSION

: 6.25" W x 11.5" H MAX OAH

HANGING WEIGHT : 12.8 lb

LAMPING

INPUT VOLTAGE :120V

: 840 Rated (680 Del.) **LUMENS** 

**BULB** : 2 x 6W LED AC Integrated , 12W Total

: (Integrated) **BULB INCLUDED** 

DIMMABLE : Electronic Low Voltage (ELV)

CRI : 80 CRI COLOR\_TEMP : 3000K LIGHTING\_DIRECTION: Down

#### **FINISHES OPTION**



# MATERIAL

Concrete, Aluminum

#### **RATINGS**

**cETLus** Wet Location ADA









# **ADDITIONAL**

INSTALL UP/DOWN: Up RATED LIFE 35000 Hours **OPERATING TEMPERATURE:** -20°C (-4°F), 40°C (104°F)

Always consult a qualified electrician before installing any lighting product.



WESTERN DISTRIBUTION CENTER (HEADQUARTER) 253 NORTH VINELAND AVE I CITY OF INDUSTRY, CA 91746