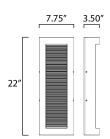

## **MEASUREMENTS**

: 7.75" W x 22" H x 3.5" Ext DIMENSION

: 6.25" W x 11.5" H MAX OAH

HANGING WEIGHT : 12.8 lb

LAMPING

INPUT VOLTAGE :120V

: 840 Rated (680 Del.) **LUMENS** 

**BULB** : 2 x 6W LED AC Integrated , 12W Total