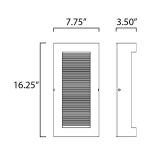

# **MEASUREMENTS**

: 7.75" W x 16.25" H x 3.5" Ext DIMENSION

: 6.25" W x 7.75" H MAX OAH

HANGING WEIGHT : 9.9 lb

LAMPING

INPUT VOLTAGE :120V

**LUMENS** : 668 Rated (450 Del.)

**BULB** : 2 x 4W LED AC Integrated, 8W Total