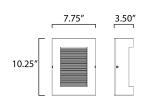

## **MEASUREMENTS**

: 7.75" W x 10.25" H x 3.5" Ext DIMENSION

MAX OAH : 6.25" W x 5.5" H

HANGING WEIGHT : 7.1 lb

LAMPING

INPUT VOLTAGE :120V

**LUMENS** : 668 Rated (450 Del.)

**BULB** : 2 x 4W LED AC Integrated, 8W Total