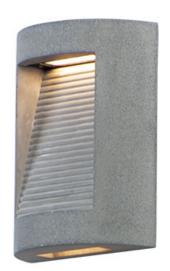

#### **PRODUCT DESCRIPTION**

This outdoor collection is cast in concrete for maximum durability in harsh climates such as coastal environments. Available in your choice of White or Grey Aggregate, both are powered by dual integrated LED boards for efficient and long life operation.

#### **FINISHES OPTION**

Greystone (GSN) Sandstone (SSN)