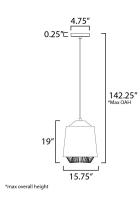

### MEASUREMENTS DIMENSION

MAX OAH

CANOPY

LUMENS

BULB

CRI

: 15.75" W x 19" H x 15.75" Ext : 142.25" OAH : 4.75" W x 0.25" H x 4.75" L : 6.9 lb