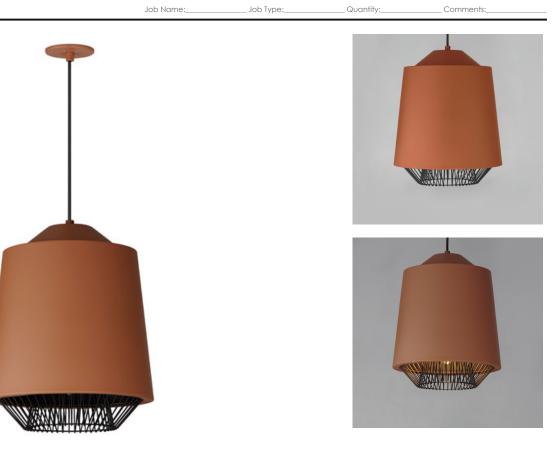

### **PRODUCT DESCRIPTION**

Both modern and industrial, the angular lines of these aluminum spun shades refresh a classic concept in a clean, contemporary execution. The shades - available in Brick, Black, and a Pale Gray powder coated finish, feature multiple joints and peaks in their form and at their bottom intentionally return inward. The shape at the bottom is not only attractive, but a cleverly conceived method to support a wire network of Black steel that forms a cage without visible hardware. Illuminated from within the spun metal shades in 3 varying sizes and shapes, the LED lamp provided shines light below and disperses through the wireway creating a beautiful radiating light pattern.