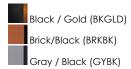

sh, feature multiple joints and peaks in their form and at their bottom intentionally return inward. The shape at the bottom is not only attractive, but a cleverly conceived method to support a wire network of Black steel that forms a cage without visible hardware. Illuminated from within the spun metal shades in 3 varying sizes and shapes, the LED lamp provided shines light below and disperses through the wireway creating a beautiful radiating light pattern.



### MEASUREMENTS DIMENSION

MAX OAH

CANOPY

LUMENS

BULB

CRI

: 15.75" W x 19" H x 15.75" Ext : 142.25" OAH : 4.75" W x 0.25" H x 4.75" L : 6.9 lb

# LAMPING

HANGING WEIGHT

INPUT VOLTAGE : 120V : 900 Rated (650 Del.) : 1 x 9W LED E26 Medium , 9W Total BULB INCLUDED : (Included) : 90 CRI COLOR\_TEMP : 3000K

## FINISHES OPTION



MATERIAL

Alumimum, Steel

### ADDITIONAL

RATED LIFE 35000 Hours **OPERATING TEMPERATURE:** -20°C (-4°F), 40°C (104°F)

Always consult a qualified electrician before installing any lighting product.



WESTERN DISTRIBUTION CENTER (HEADQUARTER) 253 NORTH VINELAND AVE I CITY OF INDUSTRY, CA 91746

EASTERN DISTRIBUTION CENTER 101 GARDNER PARK | PEACHTREE CITY, GA 30269 P. 626.956.4200 | F. 626.956.4225 | maximlighting.com