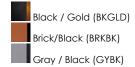

## **PRODUCT DESCRIPTION**

Both modern and industrial, the angular lines of these aluminum spun shades refresh a classic concept in a clean, contemporary execution. The shades - available in Brick, Black, and a Pale Gray powder coated finish, feature multiple joints and peaks in their form and at their bottom intentionally return inward. The shape at the bottom is not only attractive, but a cleverly conceived method to support a wire network of Black steel that forms a cage without visible hardware. Illuminated from within the spun metal shades in 3 varying sizes and shapes, the LED lamp provided shines light below and disperses through the wireway creating a beautiful radiating light pattern.

## FINISHES OPTION

MATERIAL Alumimum, Steel

RATINGS CETLUS Dry Location

ADDITIONAL RATED LIFE 35000 Hours **OPERATING TEMPERATURE:** -20°C (-4°F), 40°C (104°F)

Always consult a qualified electrician before installing any lighting product.