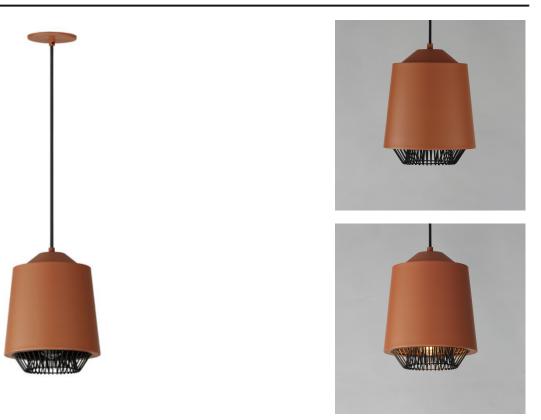

## **PRODUCT DESCRIPTION**

Both modern and industrial, the angular lines of these aluminum spun shades refresh a classic concept in a clean, contemporary execution. The shades - available in Brick, Black, and a Pale Gray powder coated finish, feature multiple joints and peaks in their form and at their bottom intentionally return inward. The shape at the bottom is not only attractive, but a cleverly conceived method to support a wire network of Black steel that forms a cage without visible hardware. Illuminated from within the spun metal shades in 3 varying sizes and shapes, the LED lamp provided shines light below and disperses through the wireway creating a beautiful radiating light pattern.

## **MEASUREMENTS**

Contemporary Lighting™

| DIMENSION      | : 9" W x 11.25" H x 9" Ext         |
|----------------|------------------------------------|
| MAX OAH        | : 134.5" OAH                       |
| CANOPY         | : 4.75" W x 0.25" H x 4.75" L      |
| HANGING WEIGHT | : 3.04 lb                          |
| LAMPING        |                                    |
| INPUT VOLTAGE  | : 120V                             |
| LUMENS         | : 900 Rated (650 Del.)             |
| BULB           | : 1 x 9W LED E26 Medium , 9W Total |
| BULB INCLUDED  | : (Included)                       |
| DIMMABLE       | :                                  |
| CRI            | : 90 CRI                           |
| COLOR_TEMP     | : 3000K                            |