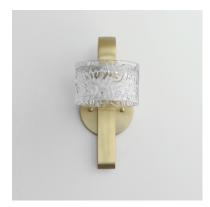

## PRODUCT DESCRIPTION

Segments of Clear glass cylinders are separated by distinctly rippled Clear crystal fonts on a thin Natural Aged Brass frame. The translucent segments are backlit with integrated LED illumination creating an airy, ethereal composition of glass textures. Available in vertical and horizontal configurations as well as sconce and portable configurations.

### **FINISHES OPTION**

Natural Aged Brass (NAB)

## **GLASS**

Ripple 124