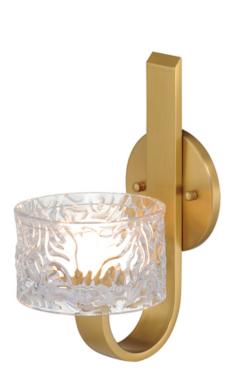

## PRODUCT DESCRIPTION

Segments of Clear glass cylinders are separated by distinctly rippled Clear crystal fonts on a thin Natural Aged Brass frame. The translucent segments are backlit with integrated LED illumination creating an airy, ethereal composition of glass textures. Available in vertical and horizontal configurations as well as sconce and portable configurations.

### **MEASUREMENTS**

DIMENSION : 5.5" W x 11.75" H x 6.75" Ext

: 4.75" W x 4.75" H MAX OAH

HANGING WEIGHT : 3.8 lb

### **FINISHES OPTION**

Natural Aged Brass (NAB)

## **GLASS**

Ripple 124