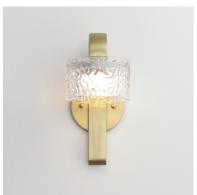

## PRODUCT DESCRIPTION

Segments of Clear glass cylinders are separated by distinctly rippled Clear crystal fonts on a thin Natural Aged Brass frame. The translucent segments are backlit with integrated LED illumination creating an airy, ethereal composition of glass textures. Available in vertical and horizontal configurations as well as sconce and portable configurations.

### **FINISHES OPTION**

Natural Aged Brass (NAB)

## **GLASS**

Ripple 124